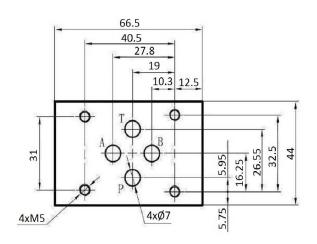

**Electric Connectors** with LED **4 Screw Set Included** M5x45

Operating Pressure · A, B, P: 315 bar · T: 160 bar

| Part nº           | Size | Voltage (V) | Max. flow (I/min) | Max. Press. (bar) | f (Hz) |
|-------------------|------|-------------|-------------------|-------------------|--------|
| KVNG6-51A-12CC H  | NG-6 | 12 VDC      | 60                | 315               |        |
| KVNG6-51A-24CC H  | NG-6 | 24 VDC      | 60                | 315               |        |
| KVNG6-51A-110CA H | NG-6 | 110 VAC     | 60                | 315               | 50     |
| KVNG6-51A-220CA H | NG-6 | 220 VAC     | 60                | 315               | 50     |