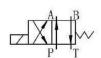

## Solenoid valve NG6 - Spool no51A

Page: 1/1

| Spool /   | Flow path/Trayectoria fluje |     |     |      |  |  |
|-----------|-----------------------------|-----|-----|------|--|--|
| Corredera | P-A                         | P-B | A-T | B-T  |  |  |
| 1         | 3                           | 3   | 1   | 1    |  |  |
| 2         | 6                           | 6   | 9   | 9    |  |  |
| 3         | 2                           | 4   | 2   | 2    |  |  |
| 6         | 1                           | 1   | 2   | 1    |  |  |
| 3A        | 150                         | .4  | 2   | 950  |  |  |
| 41A       | 3                           | 3   | *   | (46) |  |  |
| 51A       | 1                           | 1   | 3   | 1    |  |  |