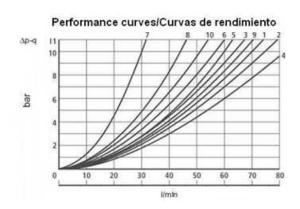

**Electric Connectors** with LED **4 Screw Set Included** M5x45

Operating Pressure · A, B, P: 315 bar · T: 160 bar

| Part nº           | Size | Voltage (V) | Max. flow (I/min) | Max. Press. (bar) | f (Hz) |
|-------------------|------|-------------|-------------------|-------------------|--------|
| KVNG6-51A-12CC H  | NG-6 | 12 VDC      | 60                | 315               |        |
| KVNG6-51A-24CC H  | NG-6 | 24 VDC      | 60                | 315               |        |
| KVNG6-51A-110CA H | NG-6 | 110 VAC     | 60                | 315               | 50     |
| KVNG6-51A-220CA H | NG-6 | 220 VAC     | 60                | 315               | 50     |